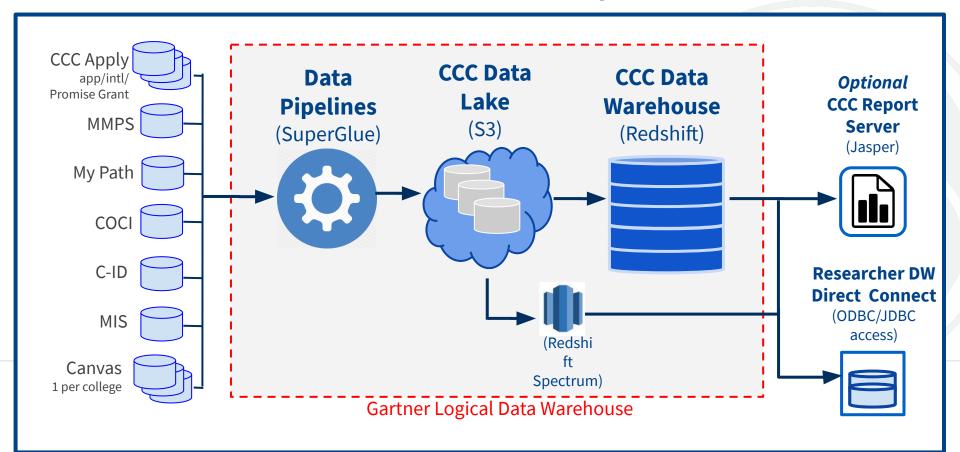

#### **Data Pipelines**

- Several proven methods available to integrate data with CCC Data
- Extract, Transform, and Loads data
- Runs nightly (or more frequently)

#### **CCC Data Warehouse**

- Structured source of master data segmented by MIS code
- Connects data to generate reports and analytics for end-users
- Built on Amazon AWS Redshift

#### **CCC Data Lake**

- Collects data, preserving changes
- Used to power Data Warehouse, Data-Marts, and analytics
- Built on Amazon AWS S3

#### **Report Server (Optional)**

- Researchers can connect their own tools or use the Report Server
- Business intelligence tool
- Provides access to data in the Data Warehouse
- Built on Tibco Jaspersoft

# Data Supported in CCC Data

CCC Apply Credit & Noncredit Application

Canvas (learning analytics)

CCC Apply International Application

COCI (courses and programs)

**CCC Apply Promise Grant** 

C-ID (articulations)

Multiple Measures/MMPS placement data)

**CCCCO-MIS** 

MyPath usage data

Cal-Pass+ (K-12)