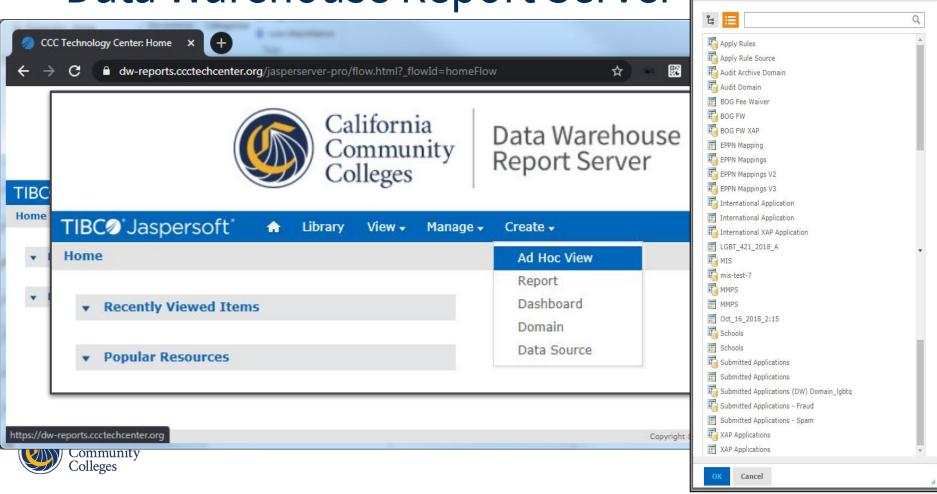

#### **Report Server (Optional)**

- Researchers can connect their own tools or use the Report Server
- Business intelligence tool
- Provides access to data in the Data Warehouse
- Built on Tibco Jaspersoft

# The CCC Data Platform (in production)

Data Warehouse Report Server

Select Data

# Requesting Access to DW Report Server

College/District Researcher Access:

CRMs@ccctechcenter.org

Chancelors Office Researcher Access:

mcohen@ccctechcenter.org