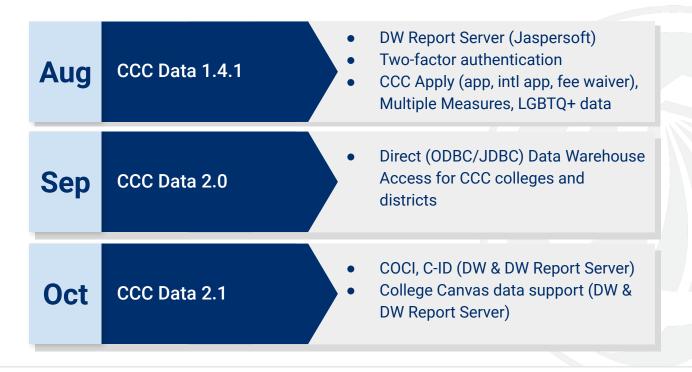

#### **Report Server (Optional)**

- Researchers can connect their own tools or use the Report Server
- Business intelligence tool
- Provides access to data in the Data Warehouse
- Built on Tibco Jaspersoft



# Data Supported in CCC Data

CCC Apply Credit & Noncredit Application

Canvas (learning analytics)

CCC Apply International Application

COCI (courses and programs)

**CCC Apply Promise Grant** 

C-ID (articulations)

Multiple Measures/MMPS placement data)

**CCCCO-MIS** 

MyPath usage data

Cal-Pass+ (K-12)



# The CCC Data Platform (in production)



Data Warehouse Report Server



Select Data

# Requesting Access to DW Report Server

College/District Researcher Access:

CRMs@ccctechcenter.org

Chancelors Office Researcher Access:

mcohen@ccctechcenter.org



## Release Update





### Discussion





## Introducing the Data Warehouse

Mark Cohen

Product Manager, Infrastructure and Data Services California Community Colleges Technology Center

mcohen@ccctechcenter.org